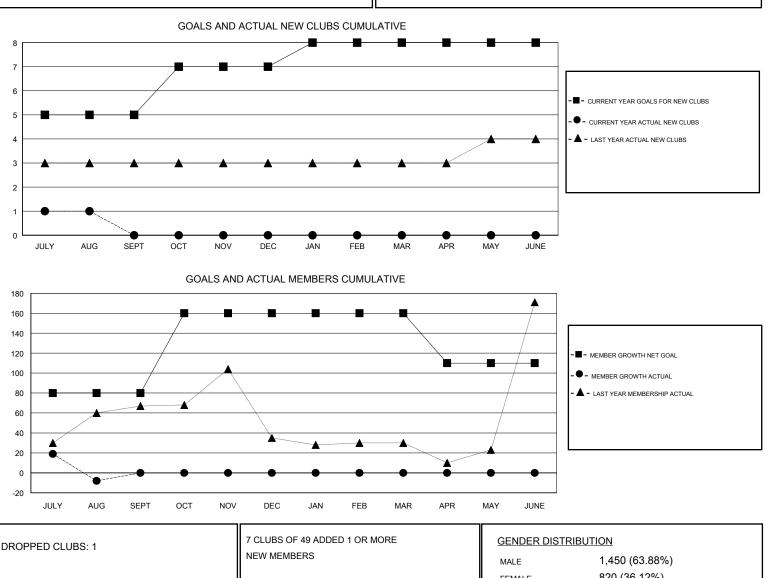

## SWADESH RANJAN SAHA LOCATION INDIA GMT: Clubs Members RESULTS FOR 2018-2019 RESULTS FOR 2018-2019 NEW CLUB GOAL NEW CLUBS DROPPED CLUBS MEMBER GROWTH NET MEMBER GROWTH DROPPED QUARTER QUARTER GOAL ACTUAL MEMBERS ACTUAL (including transfers) 5 1 1 80 33 40 JULY/AUG/SEPT JULY/AUG/SEPT 2 0 0 80 0 0 OCT/NOV/DEC OCT/NOV/DEC 1 0 0 0 0 0 JAN/FEB/MAR JAN/FEB/MAR 0 0 0 0 -50 0 APR/MAY/JUNE APR/MAY/JUNE

| DROPPED CLUBS: 1        |          | NEW MEMBERS                                          | MALE                        | 1,450 (63.88%)<br>820 (36.12%) |       |
|-------------------------|----------|------------------------------------------------------|-----------------------------|--------------------------------|-------|
| DROPPED MEMBERS         |          |                                                      | Women Percentag             | e Fiscal Year Goal: 38%        |       |
| DECEASED                | 1        | CLICK HERE FOR CUMULATIVE                            | TOTAL FAMILY UNIT MEMBERS 1 |                                | 1,722 |
| CLUB CANCELLED<br>OTHER | 22<br>17 | MEMBERSHIP DATA                                      | FAMILY MEMBERS PAYING HALF  |                                | 1,048 |
| TOTAL                   | 40       | right 2040, Lions Chubs International, All Disbte De |                             |                                |       |